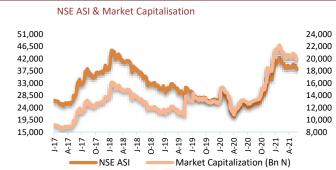

## Cowry Daily Market Insight 29 September 2021

Nigerian Equities Market Rebounds Strongly by 1.89% as the Bulls Take Over the Bourse; NIBOR Rises for Most Maturities amid Financial Liquidity Squeeze... The local stock exchange All-Share Index (ASI) rebounded strongly by 1.89% to 39,592.29 points as the bulls took over the domestic bourse. We saw impressive appreciation in several companies' share prices as the number of gainers (24) well outweighed that of the losers (14) at the close of trade today. Hence, the year-to-date loss of the local bourse shrank to 1.69%. Notably, we observed that high-cap stocks appreciated the most, especially NESTLE, DANGCEM and PRESCO. Sectorial performance was relatively bullish as three out of the five indices closed northwards: the NSE Industrial, the NSE Consumer Goods and the NSE Banking indexes rose by 3.57%, 3.13% and 0.80% respectively. Meanwhile, market transactions came in strong given the huge value of FBNH shares (N2.05 billion) that exchange hands today, hence lifting the value of stock traded by 31.57% to N4.01 billion. Elsewhere, NIBOR rose for most tenor buckets tracked on liquidity strain. However, NITTY moved in mixed directions ahead of auction results today. In the OTC bonds market, the values of FGN bonds closed flat for all maturities tracked. Also, the value of FGN Eurobond appreciated for most maturities tracked on renewed bullish sentiment.

| MARKET STATISTICS         | CLOSE     | PREVIOUS  | TODAY'S % | YTD %   | Bond Name              | Maturity<br>(Years) | Bid<br>Price | Daily ∆ | Offer yield | Yield<br>YTD<br>PPT Δ |
|---------------------------|-----------|-----------|-----------|---------|------------------------|---------------------|--------------|---------|-------------|-----------------------|
| All Share Index (ASI)     | 39,592.29 | 38,858.99 | 1.89      | (1.685) | 13.53% FGN             | 5                   | 111.36       | 0.00    | 9.61%       | 0.042                 |
| Deals                     | 3,547     | 3,535     | 0.34      |         | MAR 2025               | J                   | 02.111       | 0.00    | 9.0176      | 0.042                 |
| Volume (millions)         | 474.37    | 526.30    | (9.87)    |         | 16.29% FGN<br>MAR 2027 | 10                  | 121.45       | -0.00   | 10.97%      | 0.045                 |
| volume (minoris)          | 4/4.5/    | 520.50    | (9.07)    |         | 13.98% FGN             |                     |              |         |             |                       |
| Value (N' Millions) %,    | 4,005.63  | 3,044.60  | 31.57     |         | FEB 2027               | 10                  | 110.75       | 0.00    | 11.55%      | 0.056                 |
| %Market Cap (N' billions) | 20,627.86 | 20,245.80 | 1.89      | (2.037) | 16.25% FGN<br>APR 2037 | 20                  | 123.34       | 0.00    | 12.76%      | 0.055                 |