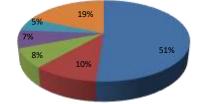

FBNH

NESTLEDANGCEM

ZENITHBANK
GTCO
OTHERS

| SECTORED INDICES            | CLOSE    | PREVIOUS | TODAY'-S % $\Delta$ |                        |          |           |       |       |                       |
|-----------------------------|----------|----------|---------------------|------------------------|----------|-----------|-------|-------|-----------------------|
| NSE BANKING                 | 371.96   | 368.99   | 0.80                | Bond Name              | Maturity | Bid Price | Daily | Offer | Yield<br>YTD          |
| NSE INSURANCE               | 173.10   | 176.66   | (2.02)              |                        | (Years)  | Dia Trice | Δ     | Yield | Yield<br>YTD<br>PPT Δ |
| NSE CONSUMER GOODS          | 567.89   | 550.65   | 3.13                | 6.375% JUL 12,<br>2023 | 10       | 105.44    | -0.04 | 3.20% | 0.001                 |
| NSE OIL/GAS                 | 367.70   | 368.43   | (0.20)              | 7.69% FEB 23,<br>2038  | 20       | 98.74     | 0.54  | 7.83% | 0.008                 |
| NSE INDUSTRIAL              | 2,007.41 | 1,938.23 | 3.57                | 7.62% NOV 28,<br>2047  | 30       | 96.30     | 0.73  | 7.96% | 0.008                 |
| Source: NSE, Cowry Research |          |          |                     |                        |          |           |       |       |                       |